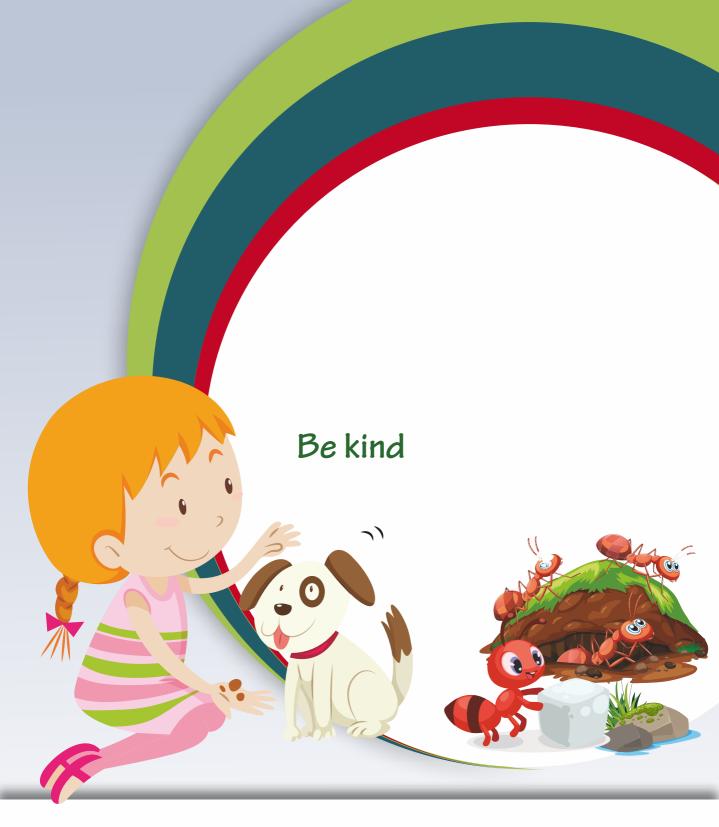

## Give biscuits to dogs & sugar to ants कुत्ते को बिस्कीट, चिंटीओं को चीनी देना

| RAVYA JAPP     | Everyday try to do    |
|----------------|-----------------------|
|                | Dravya Tapp           |
| द्रव्य तप      | प्रतिदिन आप           |
| <u>್ 00</u> 00 | द्रव्य तप कर सकते हैं |