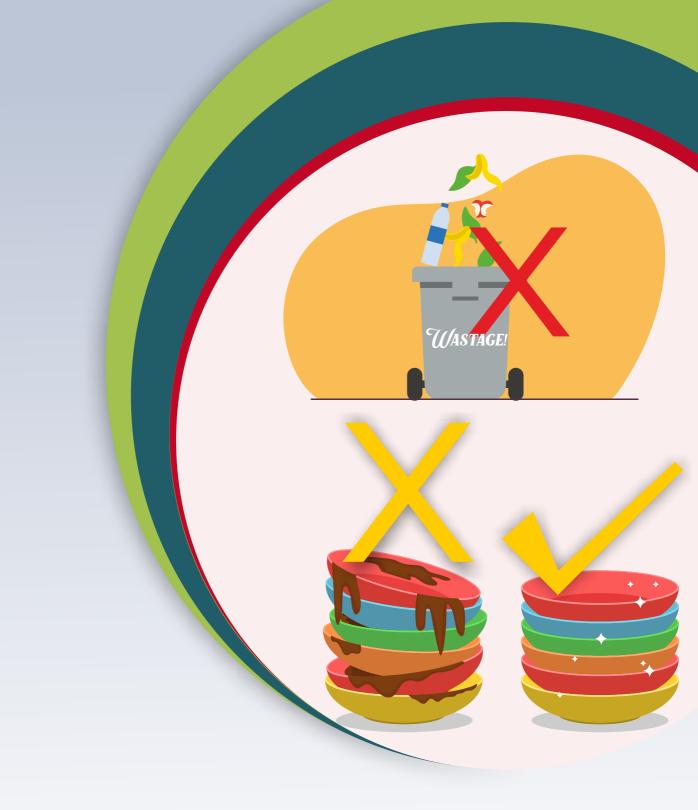

# Avoid underground vegetables because they have infinite jiv

कंदमुल का सेवत त करे क्योंकि उनमें अनंता जीव होते है

Never leave food uneaten in plate or waste food ऒতার ফ্রমী भी झूठा त छोडे

Give grains to birds पक्षीयोंको दाना देना