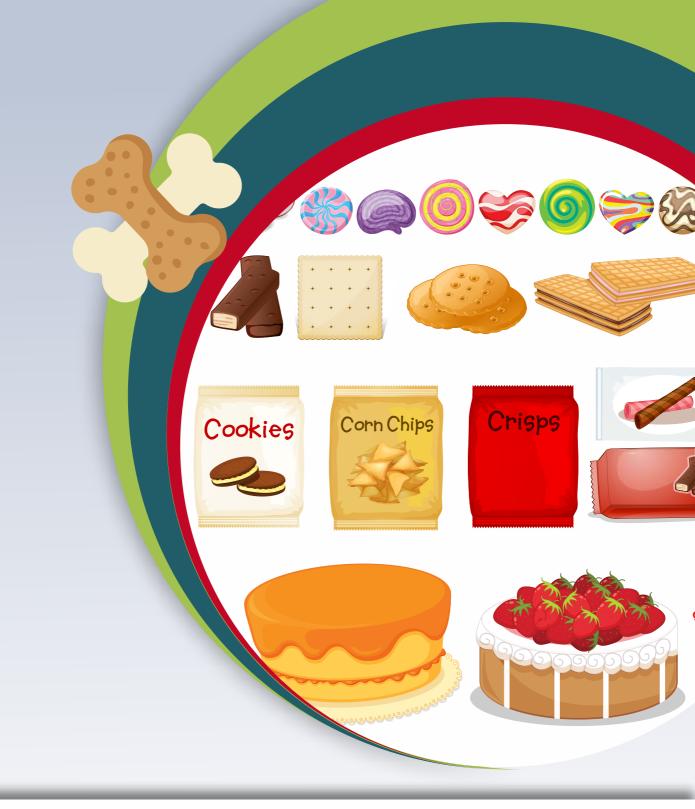

# Avoid underground vegetables because they have infinite jiv

कंदमुल का सेवत त करे क्योंकि उनमें अनंता जीव होते है

Never leave food uneaten in plate or waste food ऒতার ফ্রমী भी झूठा त छोडे

Give grains to birds पक्षीयोंको दाना देना